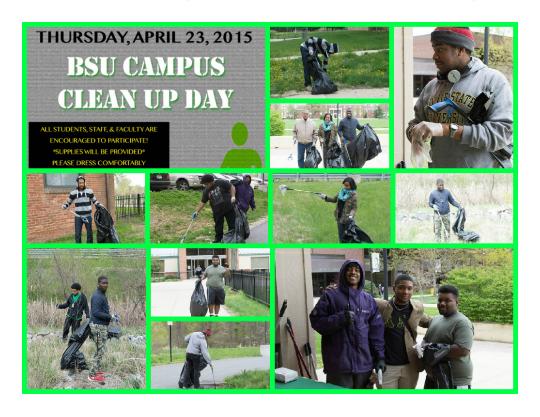

### **Campus Clean Up**

Student athletes, other students, and staff help pick up trash in various parts of campus.