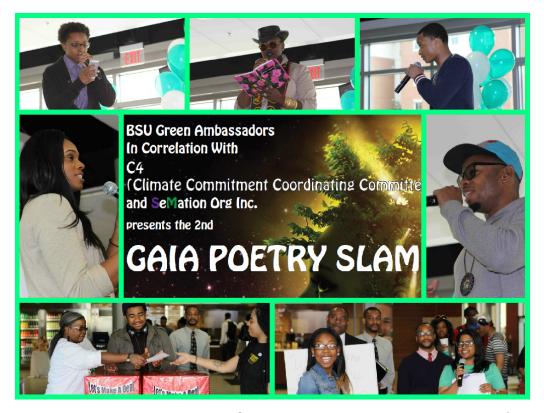

### **Gaia Poetry Slam**

Student participants share poetry and spoken word centered around the protection of the environment.