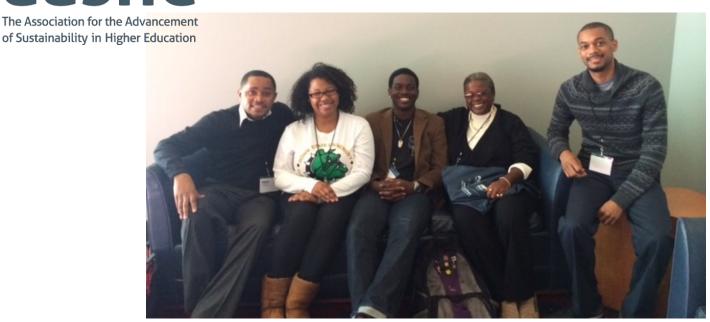

## **Conference & Expo**

First time BSU student participation in the annual AASHE Conference & Expo.

Dr. Jacqueline Jackson-Palmer, Deputy Director of Facilities Management, elected to AASHE Advisory Council.