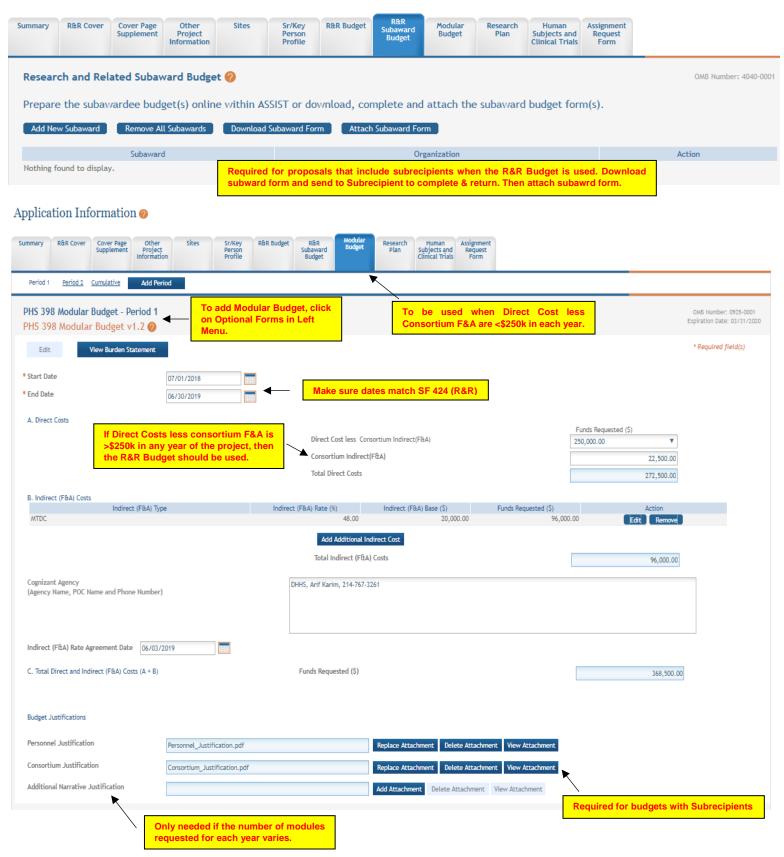

|                                                        |             |                |           |
| Total Costs and Fee                                                                                   |                                                        |             |                |           |
| Total Costs and Fee                                                                                   | Funds Requested                                        | s           | 403,666.00     |           |
| Total Costs and Fee<br>Budget Justification                                                           | Funds Requested                                        | 5           | 403,666.00     |           |





### Appendix

12. Appendix

 
 Attachment File Name
 View Attachment

 Nothing found to display.
 All attachments must be in PDF. Use one space (not two or more) between words or characters. Avoid use of ampersand (&) in the name. File name should be 50 characters or less.
 View Attachment

| Summary                               | R&R Cover                                     | Cover Page<br>Supplement | Other<br>Project<br>Information | Sites                       | Sr/Key<br>Person<br>Profile | R&R Budget                            | R&R<br>Subaward<br>Budget | Modular<br>Budget | Research<br>Plan | Human<br>Subjects and<br>Clinical Trials | Assignment<br>Request<br>Form   |                                                                    |
|---------------------------------------