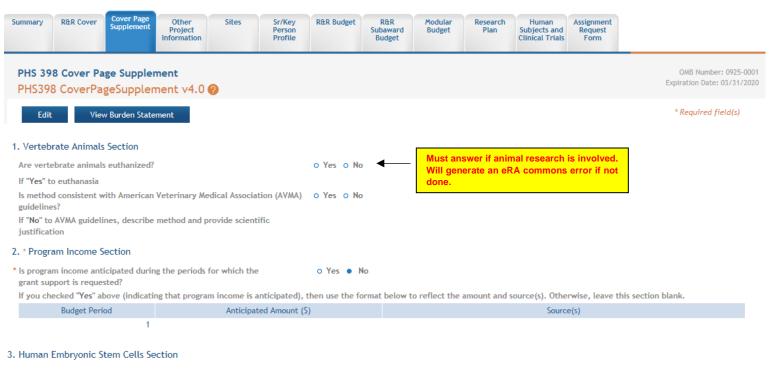

### Tip:

• Multi-project applications - In the Overall component, repeat any Human Embryonic Stem Cell lines from other components in the cell line table. For other components, enter Human Embryonic Stem Cells used for the component.

\* Does the proposed project involve human embryonic stem cells? O Yes O No

If the proposed project involves human embryonic stem cells, list below the registration number of the specific cell line(s) from the following list: <u>http://stemcells.nih.gov/research/registry/</u>. Or, if a specific stem cell line cannot be referenced at this time, check the box indicating that one from the registry will be used:

Specific stem cell line cannot be referenced at this time. One from the registry will be used.

### Cell Line(s): (Example: 0004)