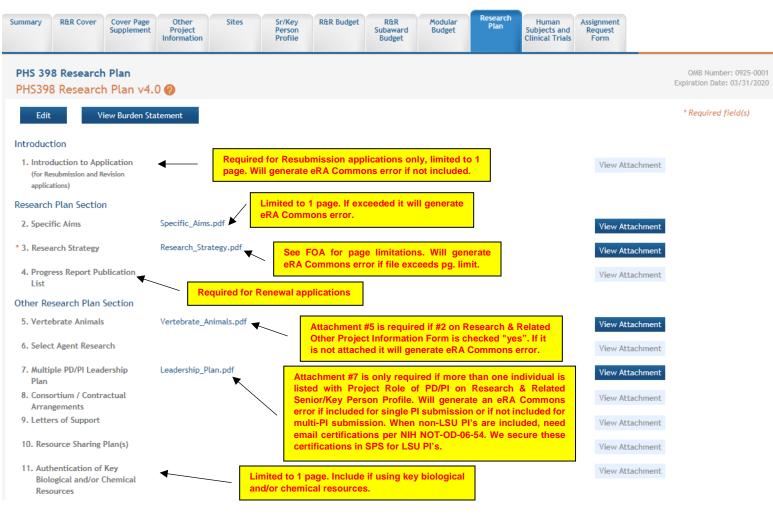

|                                                        |             |                |           |
| Total Costs and Fee                                                                                   |                                                        |             |                |           |
| Total Costs and Fee                                                                                   | Funds Requested                                        | s           | 403,666.00     |           |
| Total Costs and Fee<br>Budget Justification                                                           | Funds Requested                                        | 5           | 403,666.00     |           |





### Appendix

12. Appendix

 
 Attachment File Name
 View Attachment

 Nothing found to display.
 All attachments must be in PDF. Use one space (not two or more) between words or characters. Avoid use of ampersand (&) in the name. File name should be 50 characters or less.
 View Attachment

| Summary                               | R&R Cover                                     | Cover Page<br>Supplement | Other<br>Project<br>Information | Sites                       | Sr/Key<br>Person<br>Profile | R&R Budget                            | R&R<br>Subaward<br>Budget | Modular<br>Budget | Research<br>Plan | Human<br>Subjects and<br>Clinical Trials | Assignment<br>Request<br>Form   |                                                                    |
|---------------------------------------|-