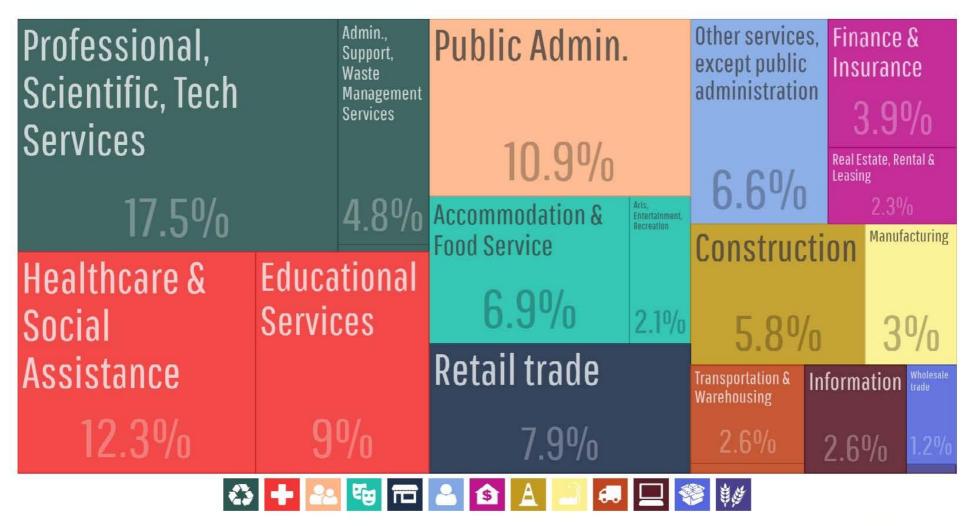

### Employment by Industries in Montgomery County, Md

The closest comparable data for the county of Montgomery County, MD is from the state of Maryland.

Approx. 556k Employees 1-yr Growth ~2.3% (2015 numbers)

Dataset: ACS 1-year Estimate Source: Census Bureau DATA USA:

In the second second

- Prince George's County: Approx. 63,000 people
- Howard County: Approx. 20,000 people
- Montgomery County: Approx. 60,000 people
- Total direct market size is approx. 143,000
   people
- Total indirect market size is much greater
  - Potential to attract professionals from other fields
  - Management, health, science/engineering, etc.